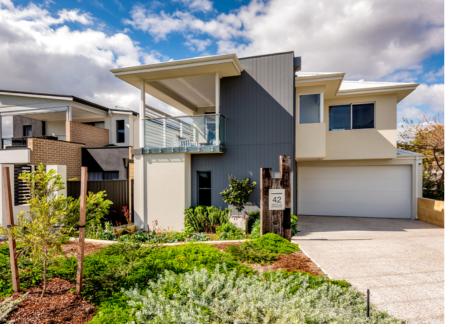

# SUSTAINABLE HOME

About Scarborough Sustainable Home Vic

This two story sustainable home takes advantage of the ocean views and cooling breeze. Designed with the main living area and main bedroom upstairs, allowing for night time purging of hot air in summer.

The ground floor is designed to be multi-functional and can easily be converted into a ground floor apartment for someone with limited mobility.

3 x BED

2 x BATHROOM

2 x CAR GARAGE & WORKSHOP