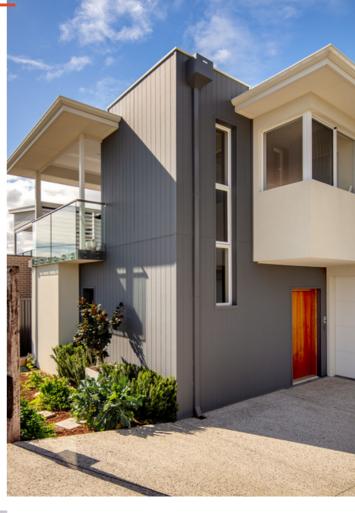

# SUSTAINABLE HOME

About Scarborough Sustainable Home Vic

This two story sustainable home takes advantage of the ocean views and cooling breeze. Designed with the main living area and main bedroom upstairs, allowing for night time purging of hot air in summer.

Windows locations and size in the bedroom promote night time cooling breezes across the bed.

The location of the balcony takes in the views without compromising the passive solar heat gain required in winter to keep my home warm in winter.

The ground floor is designed to be multi-functional and can easily be converted into a ground floor apartment for someone with limited mobility.

3 x BED

2 x BATHROOM

2 x CAR GARAGE & WORKSHOP