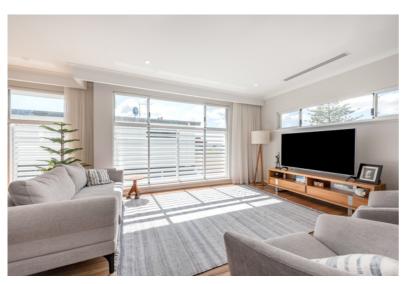

# SUSTAINABLE HOME

About Scarborough Sustainable Home Vic

This two story sustainable home takes advantage of the ocean views and cooling breeze. Designed with the main living area and main bedroom upstairs, allowing for night time purging of hot air in summer.

Windows locations and size in the bedroom promote night time cooling breezes across the bed.

The location of the balcony takes in the views without compromising the passive solar heat gain required in winter to keep my home warm in winter.

#### PASSIVE HEATING/COOLING

Passive solar designed home including

- · Cross flow ventilation
- Thermal mass
- Pelmets with curtains