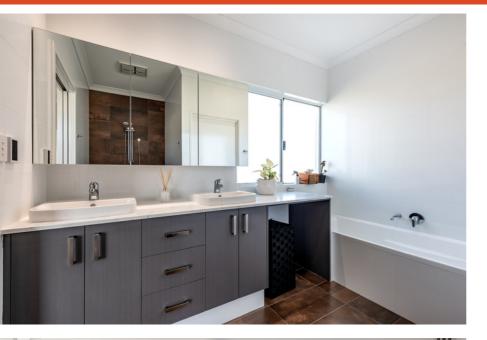

## AGEING IN PLACE/LIVABLE HOME

- 870 Wide doors throughout
- · Hobless shower recess
- Lever handles to doors
- · Showerhead on rail
- · Space around toilets for mobility aids
- Tapware accessible outside shower recess
- Wide hallways
- Flush threshold to external areas