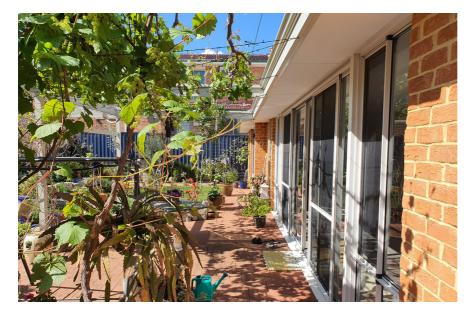

head cupboards to ceiling to reduce dust
- · Cross flow ventilation
- · Natural light and ventiliation



#### PASSIVE HEATING/COOLING

Passive solar designed home including

- · Cross flow ventilation
- · Thermal mass
- External shading
- · Pelmets with curtains
- Blinds
- Deciduous planting

#### **ACTIVE HEATING/COOLING**

Mechanical heating and cooling systems

· Ceiling fans throughout



## **MACE AGING IN PLACE/LIVABLE HOME**

- · 870 Wide doors throughout
- · Hobless shower recess
- · Lever handles to doors
- · Semi recessed vanities
- · Showerhead on rail
- · Space around toilets for mobility aids
- · Wide hallways
- · Flush threshold to external areas



# WATER EFFICIENCY

- · Rainwater tank ?L above ground
- · Low flow shower heads and tapware
- Water Efficient Appliances