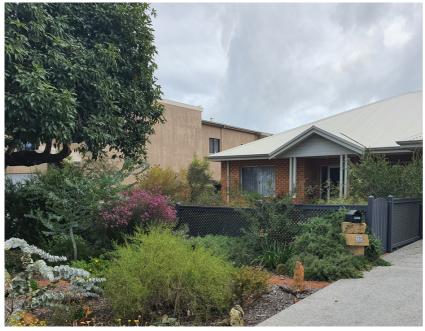

## BUS TOUR 2023 - 15TH ECOLOGICAL HOME BICTON

Ecological Home Bicton Nonie

The initial brief was to build a new, standalone approximately 200m2 with solar hot water and most importantly allow the home owner to age in place.

Built using insulated double brick, high levels of insulation and cross ventilation with internal thermal mass and strategically placed openings ensures an exceptional level of performance.

Tiled floors to the northern living area with optimal glazing, pelmets, heavy drapes, as well as controlled shading through the installation of removable shade sails allow and windows designed to permit cross flow ventilation mean the home can achieve ideal winter warming and summer cooling.

#### LANDSCAPING

- · Edible Garden
- · Drip Irrigation
- Pergola