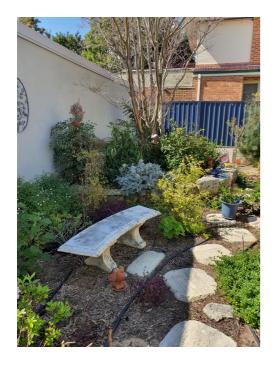

boards to ceiling to reduce dust
- · Cross flow ventilation
- · Natural light and ventiliation



#### PASSIVE HEATING/COOLING

Passive solar designed home including

- · Cross flow ventilation
- · Thermal mass
- External shading
- · Pelmets with curtains
- Blinds
- Deciduous planting

#### **ACTIVE HEATING/COOLING**

Mechanical heating and cooling systems

· Ceiling fans throughout



## **MACE AGING IN PLACE/LIVABLE HOME**

- · 870 Wide doors throughout
- · Hobless shower recess
- · Lever handles to doors
- · Semi recessed vanities
- · Showerhead on rail
- · Space around toilets for mobility aids
- · Wide hallways
- · Flush threshold to external areas



# WATER EFFICIENCY

- · Rainwater tank ?L above ground
- · Low flow shower heads and tapware
- Water Efficient Appliances