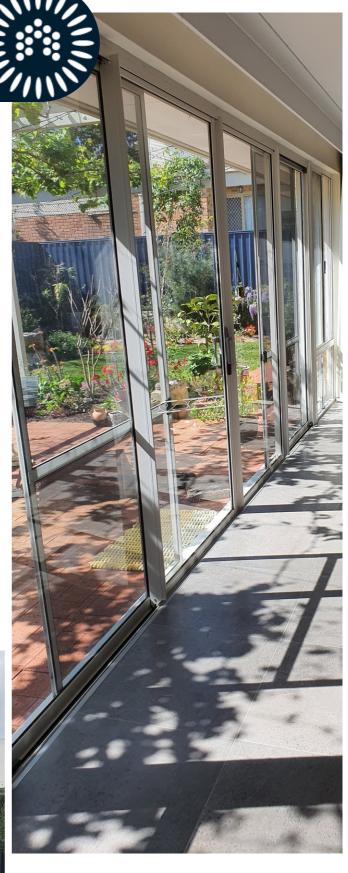

Built using insulated double brick, high levels of insulation and cross ventilation with internal thermal mass and strategically placed openings ensures an exceptional level of performance.

Tiled floors to the northern living area with optimal glazing, pelmets, heavy drapes, as well as controlled shading through the installation of removable shade sails allow and windows designed to permit cross flow ventilation mean the home can achieve ideal winter warming and summer cooling.

#### LANDSCAPING

- · Edible Garden
- · Drip Irrigation
- Pergola

#### PASSIVE HEATING/COOLING

Passive solar designed home including

- · Cross flow ventilation
- · Thermal mass
- External shading
- · Pelmets with curtains
- Blinds
- Deciduous planting