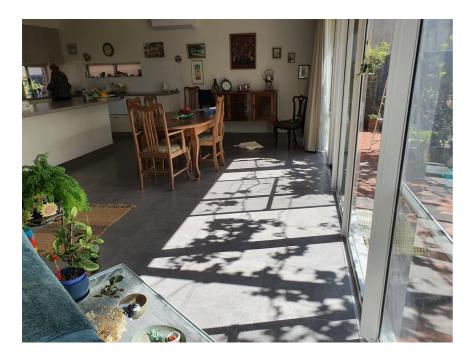

Built using insulated double brick, high levels of insulation and cross ventilation with internal thermal mass and strategically placed openings ensures an exceptional level of performance.

Tiled floors to the northern living area with optimal glazing, pelmets, heavy drapes, as well as controlled shading through the installation of removable shade sails allow and windows designed to permit cross flow ventilation mean the home can achieve ideal winter warming and summer cooling.

## **MACE AGING IN PLACE/LIVABLE HOME**

- · 870 Wide doors throughout
- · Hobless shower recess
- · Lever handles to doors
- · Semi recessed vanities
- · Showerhead on rail
- · Space around toilets for mobility aids
- · Wide hallways
- · Flush threshold to external areas