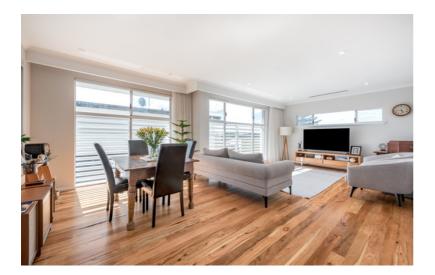

#### About Scarborough Sustainable Home

Vic

This two story sustainable home takes advantage of the ocean views and cooling breeze. Designed with the main living area and main bedroom upstairs, allowing for night time purging of hot air in summer.

Windows locations and size in the bedroom promote night time cooling breezes across the bed.

The location of the balcony takes in the views without compromising the passive solar heat gain required in winter to keep my home warm in winter.