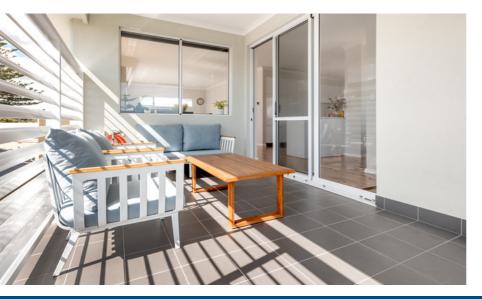

Windows locations and size in the bedroom promote night time cooling breezes across the bed.

The location of the balcony takes in the views without compromising the passive solar heat gain required in winter to keep my home warm in winter.