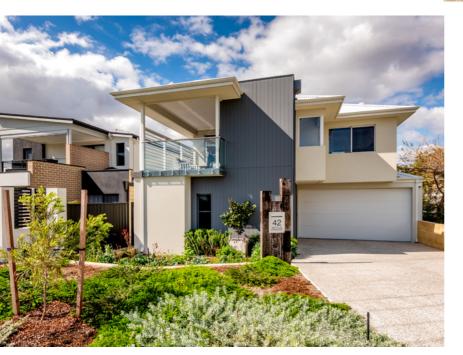

#### About Scarborough Sustainable Home

Vic

This two story sustainable home takes advantage of the ocean views and cooling breeze. Designed with the main living area and main bedroom upstairs, allowing for night time purging of hot air in summer.

Windows locations and size in the bedroom promote night time cooling breezes across the bed.

The location of the balcony takes in the views without compromising the passive solar heat gain required in winter to keep my home warm in winter.

The ground floor is designed to be multi-functional and can easily be converted into a ground floor apartment for someone with limited mobility.

AR DWELL