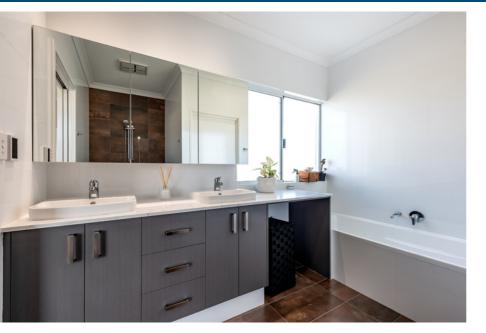

### AGING IN PLACE/LIVABLE HOME

- 870 Wide doors throughout
- Hobless shower recess
- Lever handles to doors
- Showerhead on rail
- Space around toilets for mobility aids
- Tapware accessible outside shower recess
- Wide hallways ٠
- Flush threshold to external areas