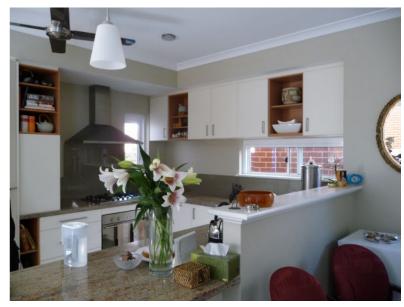

#### About North Perth Revisited

Carolyn

In 2009, when I approached Solar Dwellings to design the extension to my 95 year old cottage in North Perth, I was keen to have an effective passive design which incorporated universal access and sustainability principles and would also convert the 2x1 house into a 4x2 home. The extension has certainly delivered on my expectations and in addition to other changes to the original cottage, such as underfloor insulation and sealed up fireplaces, my home has become a very liveable light-filled space that feels very peaceful and comforting. As a bonus, I have not paid any electricity bills for 12 years despite only having a 1.5kw solar panel system