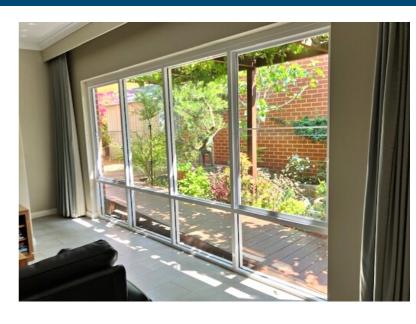

#### PASSIVE HEATING/COOLING

Passive solar designed home including

- Cross flow ventilation
- Thermal mass
- External shading
- Pelmets with curtains

Mechanical heating and cooling systems

· Ceiling fans