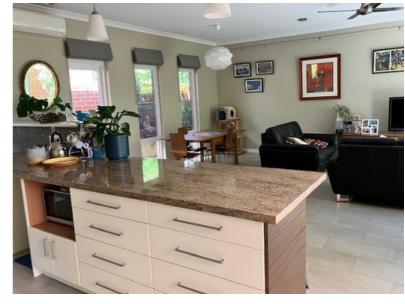

#### About North Perth Revisited

Carolyn

In 2009, when I approached Solar Dwellings to design the extension to my 95 year old cottage in North Perth, I was keen to have an effective passive design which incorporated universal access and sustainability principles and would also convert the 2x1 house into a 4x2 home. The extension has certainly delivered on my expectations and in addition to other changes to the original cottage, such as underfloor insulation and sealed up fireplaces, my home has become a very liveable light-filled space that feels very peaceful and comforting. As a bonus, I have not paid any electricity bills for 12 years despite only having a 1.5kw solar panel system

# **MARCE AGEING IN PLACE/LIVABLE HOME**

- 870 Wide doors to extension
- Hobless shower recess
- Tapware accessible outside shower recess
- No steps inside home
- Window openings easily accessible