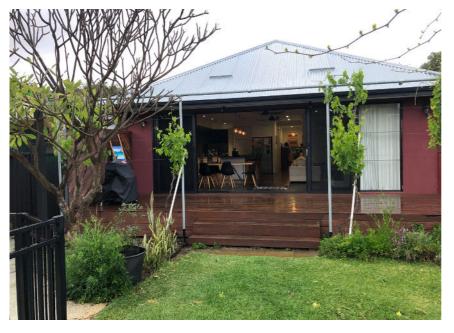

#### About North Perth Revisited

Carolyn

In 2009, when I approached Solar Dwellings to design the extension to my 95 year old cottage in North Perth, I was keen to have an effective passive design which incorporated universal access and sustainability principles and would also convert the 2x1 house into a 4x2 home. The extension has certainly delivered on my expectations and in addition to other changes to the original cottage, such as underfloor insulation and sealed up fireplaces, my home has become a very liveable light-filled space that feels very peaceful and comforting. As a bonus, I have not paid any electricity bills for 12 years despite only having a 1.5kw solar panel system

#### PASSIVE HEATING/COOLING

Passive solar designed home including

- Cross flow ventilation
- Thermal mass
- External shading
- Pelmets with curtains

Mechanical heating and cooling systems

· Ceiling fans