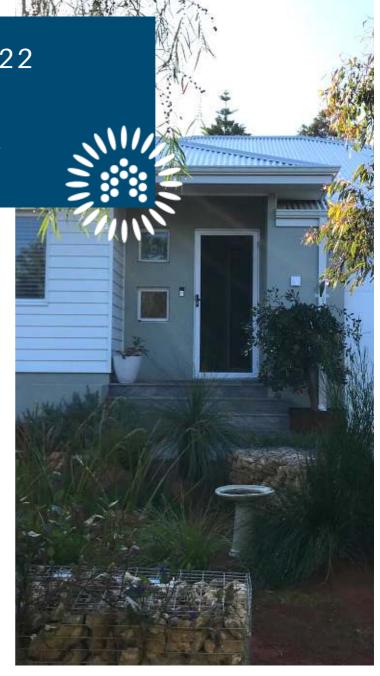

# About the Eco Aware Home White Gum Valley Joanne and Phillip

The initial brief was to build a new, standalone, single story passive solar home. The client found functionality and unwasted space to be important.

The home has been designed to maximise north facing location taking advantage of winter sun as much as possible. The design needed to reduce the reliance on mechanical heating and cooling, be comfortable year round and be low maintenance.

Built using Insulated double brick, high levels of insulation and cross ventilation with internal thermal mass and strategically placed openings to ensure an exceptional level of performance.

3 x BED

2 x BATHROOM