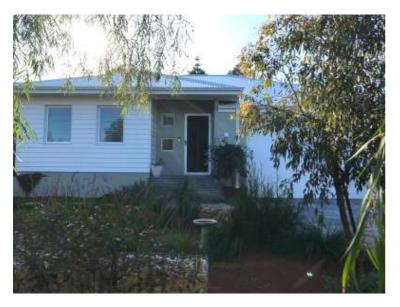

# About the Eco Aware Home White Gum Valley Joanne and Phillip

The initial brief was to build a new, standalone, single story passive solar home. The client found functionality and unwasted space to be important.

The home has been designed to maximise north facing location taking advantage of winter sun as much as possible. The design needed to reduce the reliance on mechanical heating and cooling, be comfortable year round and be low maintenance.

Built using Insulated double brick, high levels of insulation and cross ventilation with internal thermal mass and strategically placed openings to ensure an exceptional level of performance.

3 x BED

2 x BATHROOM